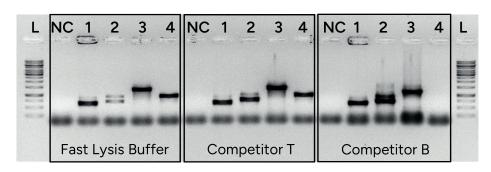

## DNA EXTRACTION FROM YEAST AND MOLD

DNA from colonies of fungal species 1-4 (refer to table legend) were isolated with InviPrep® Fast Lysis Buffer, and competitors T and B. Extracts were diluted 1:100. 5 µl of extract were used with an ITS rDNA PCR (inhouse protocol).

Catalogue No.

1001136100

| No. | Sample                   |
|-----|--------------------------|
| L   | Ladder                   |
| Ν   | Negative control         |
| 1   | Geotrichum candium       |
| 2   | Aureobasidium sp.        |
| 3   | Saccharomyces cerevisiae |
| 4   | Penicillium sp.          |