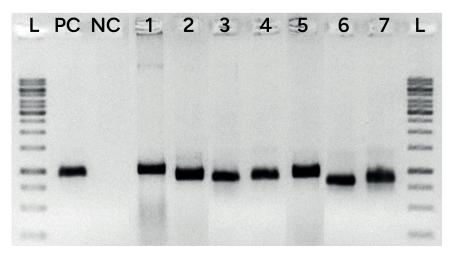

# DNA EXTRACTION FROM GRAM-POSITIVE AND GRAM-NEGATIVE BACTERIA

DNA from colonies of bacterial species 1-7 (refer to table legend) were isolated with InviPrep® Fast Lysis Buffer. 2 µl of extract were used with the Bacterial 16S rDNA PCR Kit (TaKaRa). Bacterial DNA was detected in all extracts, demonstrating the lysis efficiency for gram-positive and gram-negative bacteria.

| No. | Sample                    | Gram |
|-----|---------------------------|------|
| L   | Ladder                    |      |
| PC  | Positive control (TaKaRa) |      |
| NC  | Negative control (water)  |      |
| 1   | Pseudomonas aeruginosa    | -    |
| 2   | E. coli                   | -    |
| 3   | Staphylococcus aureus     | +    |
| 4   | Bacillus cereus           | +    |
| 5   | Salmonella enteritidis    | -    |
| 6   | Enterococcus faecalis     | +    |
| 7   | Listeria monocytogenes    | +    |