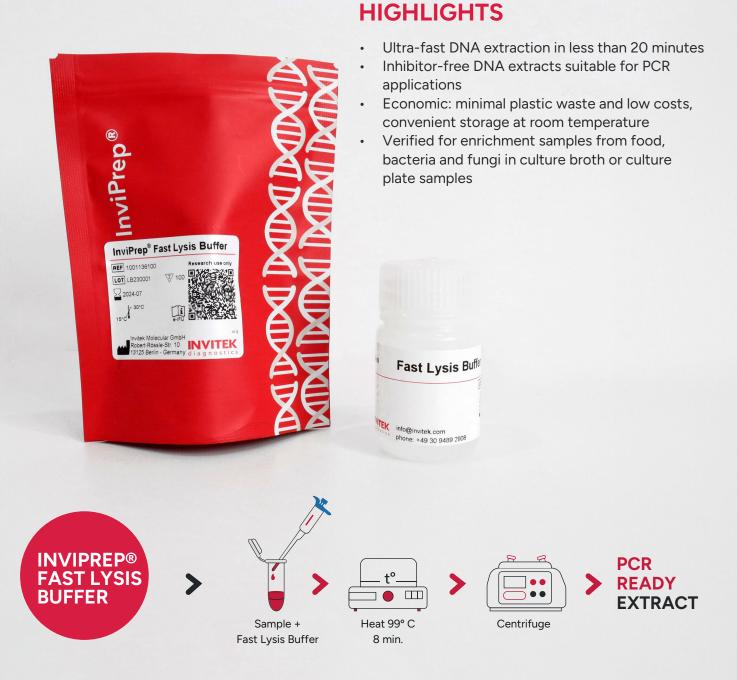

# INVIPREP® FAST LYSIS BUFFER FAST DNA EXTRACTION FROM BACTERIA AND FUNGI

The InviPrep® Fast Lysis Buffer shows exceptional efficiency in lysing gram-positive and gram-negative bacteria, as well as a range of different fungi (yeasts and molds). DNA extracts can be used in subsequent molecular biology applications such as PCR or LAMP

EASY WORKFLOW 24 SAMPLES IN LESS THAN 20 MINUTES!