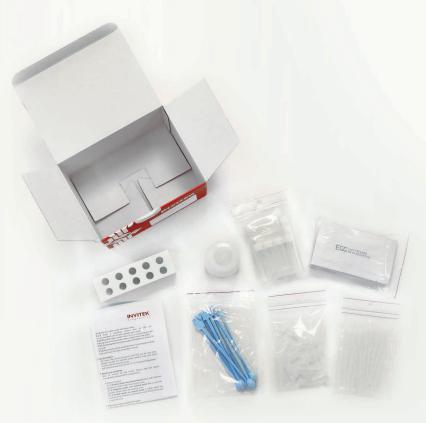

The interpretation of results is achieved through visual analysis, utilizing specific antibodies labeled with colloidal gold. For convenient on-site testing, the kits provide all needed reagents and consumables such as test strips, sampling tubes and devices, extraction buffer, and additional accessories.